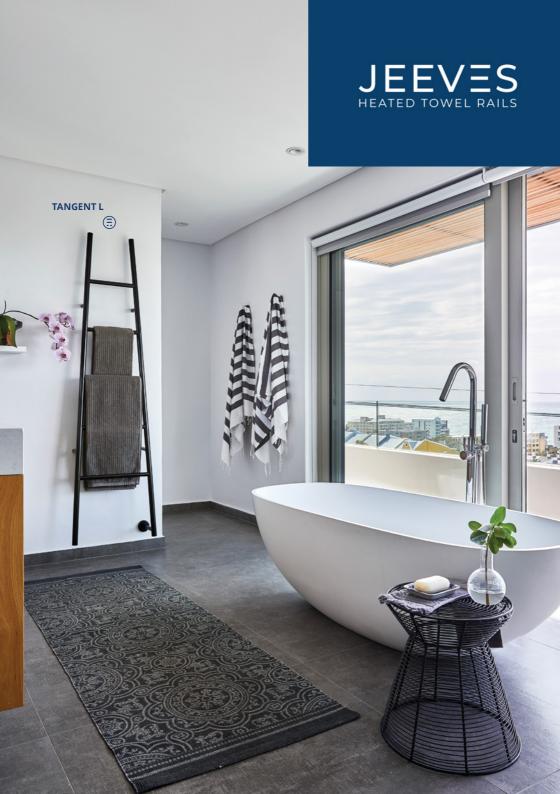

#### TANGENT L ladder

HxW 1890 x 520
POLISHED/
BRUSHED 120 watts
COATED 150 watts