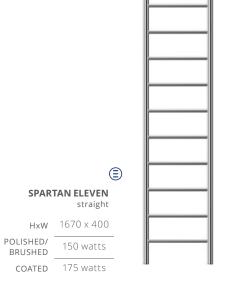

120 watts 150 watts 150 watts

**CLASSIC N28** 

<sup>\*</sup> All measurements indicated are in millimetres and serve as a guide only.

<sup>\*</sup> Jeeves Heated Towel Rails reserves the right to change or alter designs without prior notice.