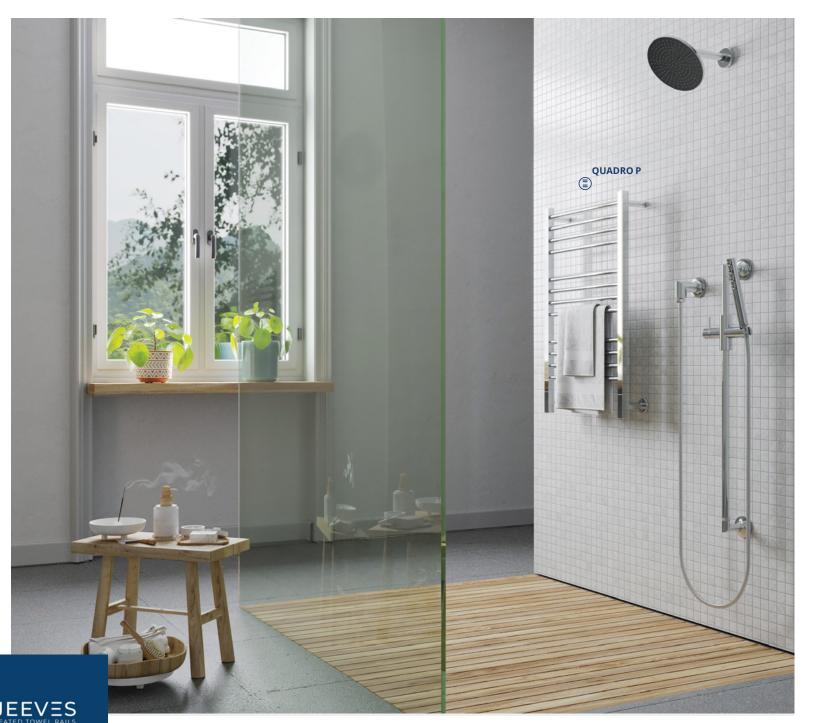

#### QUADRO P straight

| HxW                  | 690 x 400 | 690 x 520 | 690 x 750 | 690 X 1000 |
|----------------------|-----------|-----------|-----------|------------|
| POLISHED/<br>BRUSHED | 100 watts | 120 watts | 150 watts | 200 watts  |
| COATED               | 120 watts | 135 watts | 200 watts | 200 watts  |