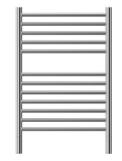

60 watts 90 watts 90 watts

|                      |            | str        | aight/curved |
|----------------------|------------|------------|--------------|
| HxW                  | 1340 x 400 | 1340 x 520 | 1340 x 620   |
| POLISHED/<br>BRUSHED | 200 watts  | 220 watts  | 250 watts    |
| COATED               | 220 watts  | 250 watts  | 250 watts    |