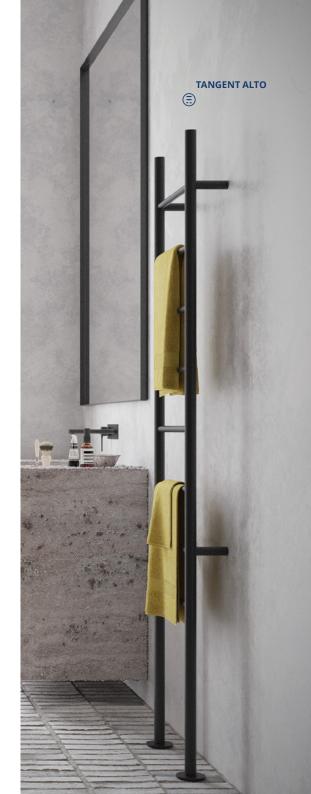

#### TANGENT ALTO

floor & wall-mounted

HxW 1800 x 400

POLISHED/
BRUSHED 120 watts

COATED 175 watts