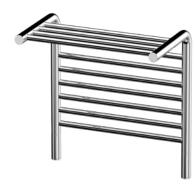

#### 

|                      |           | str       | CLASSIC H | D |
|----------------------|-----------|-----------|-----------|---|
| HxW                  | 460 x 400 | 460 x 520 | 460 x 620 |   |
| POLISHED/<br>BRUSHED | 40 watts  | 60 watts  | 60 watts  |   |
|                      |           |           |           |   |