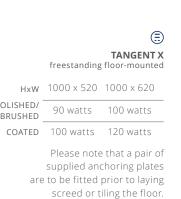

# **TANGENT E** freestanding

HxW 865 x 520

POLISHED/
BRUSHED 135 watts

COATED 150 watts