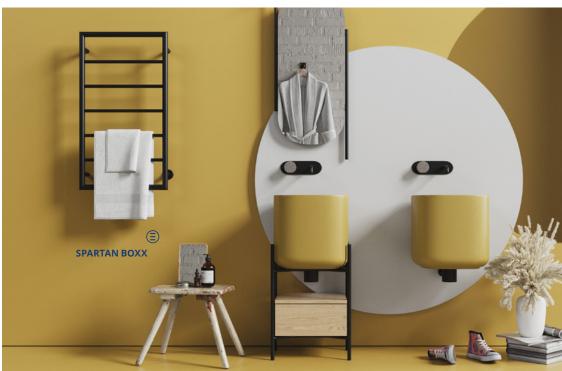

#### SPARTAN BOXX

straight
HxW 935 x 520

POLISHED/ BRUSHED 90 watts COATED 135 watts