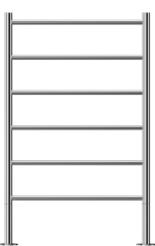

#### TANGENT L ladder

HxW 1890 x 520
POLISHED/
BRUSHED 120 watts
COATED 150 watts