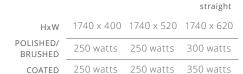

60 watts 90 watts 90 watts

|                      |            | str        | aight/curved |
|----------------------|------------|------------|--------------|
| HxW                  | 1340 x 400 | 1340 x 520 | 1340 x 620   |
| POLISHED/<br>BRUSHED | 200 watts  | 220 watts  | 250 watts    |
| COATED               | 220 watts  | 250 watts  | 250 watts    |