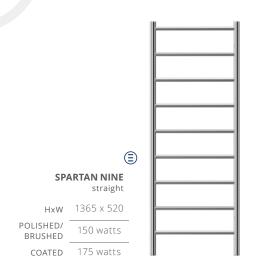

The Spartan Range merges the gap between function and design, offering striking style along with impressive towel drying heating efficiency.

HxW 790 x 520

POLISHED/
BRUSHED 80 watts

COATED 100 watts