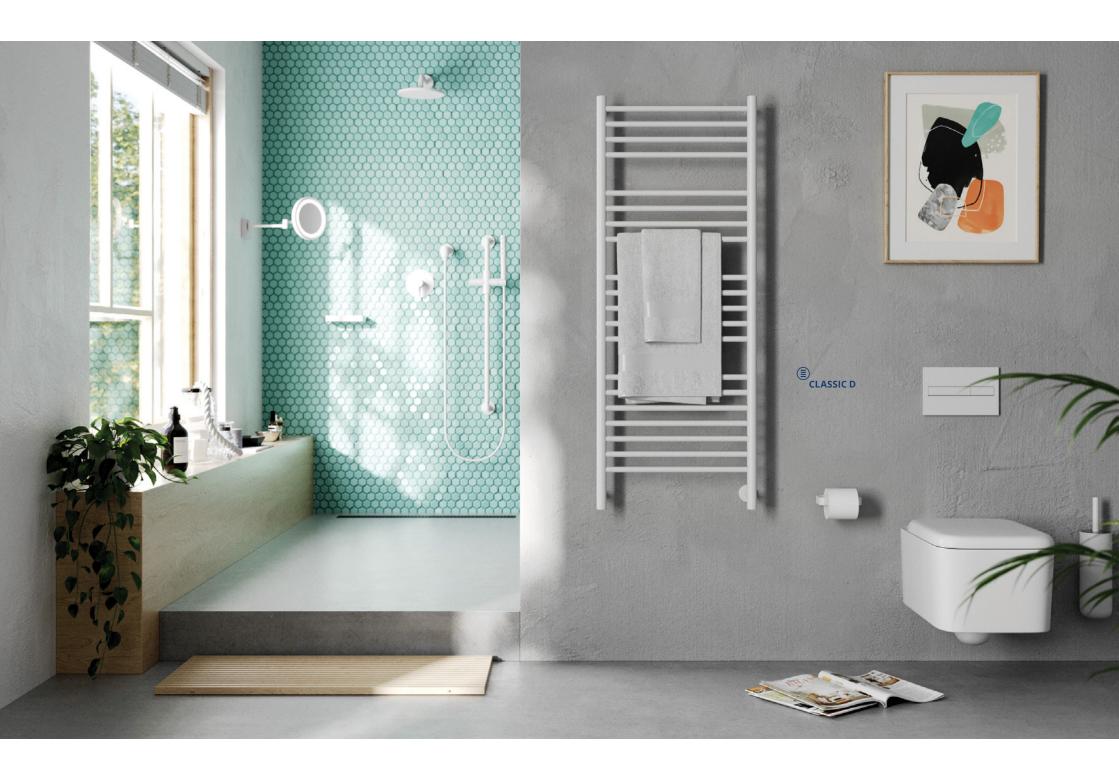

## **BE TOASTY WARM.**

There's no welcome warmer than the one a Jeeves heated towel rail gives you. First thing in the morning or after a long day, towels are heated to perfection to envelop you in toasty comfort. An advanced fluid-filled system delivers warmth across the towel, pampering you from your head right down to your toasty warm toes. Jeeves heated towel rails are a 100% stainless steel product made in South Africa to our exacting specifications. They're economical too – the heating cost is similar to that of a standard light bulb, making it a unique luxury that you can afford. Now isn't that a warming thought?

#### Why do you need a Jeeves?

No more damp, smelly towels! Especially useful in humid and wet climates, AHT offers you a constant supply of warm, dry towels.

Also, your towels will remain fresh for longer, prompting electricity and water savings due to reduced washing and tumble drying.

### **INSTALLATION**

With the options of freestanding, wall, floor and glass mounting, our heated towel rails can be accommodated in almost any position in the bathroom. All models come standard with concealed wiring on either the bottom left- or right-hand side. It is advisable to connect each heated towel rail to an on and off switch located outside the bathroom – as is done for a bathroom light. An IPX5 rating on our heated towel rails allows for safe installation in Zone 1 of the bathroom, which includes the wall area around water outlets and above the bath.