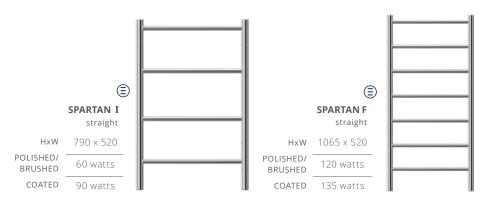

The Spartan Range merges the gap between function and design, offering striking style along with impressive towel drying heating efficiency.

HxW 790 x 520

POLISHED/
BRUSHED 80 watts

COATED 100 watts

SPARTAN F