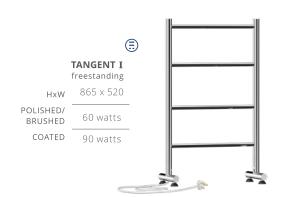

# **TANGENT E** freestanding

HxW 865 x 520

POLISHED/
BRUSHED 135 watts

COATED 150 watts