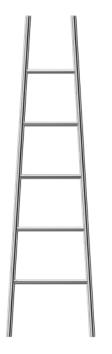

#### TANGENT L ladder

HxW 1890 x 520
POLISHED/
BRUSHED 120 watts
COATED 150 watts