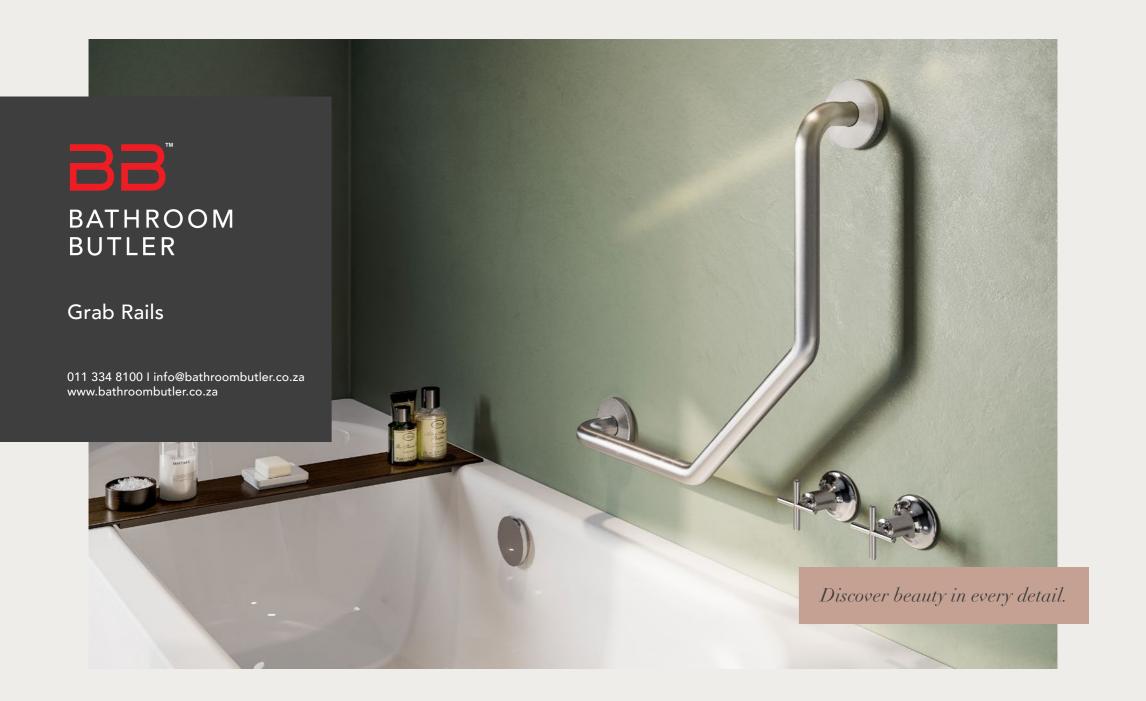

## Every detail well considered.

Our products are made from one of the finest grades Stainless Steel, combined with flawless design. Meticulous engineering and years of perfecting resulted in the most effective bathroom accessories imaginable turning your bathroom into a space worth showing off.

Made from GRADE 304 Stainless Steel and hand polished to a mirror finish, our products will neither rust nor flake thanks to the inherent corrosion resistance properties of GRADE 304 Stainless Steel.

All components of Bathroom Butler® stainless steel grab rails are guaranteed against any manufacturing defects for a period of 5 years from date of purchase.