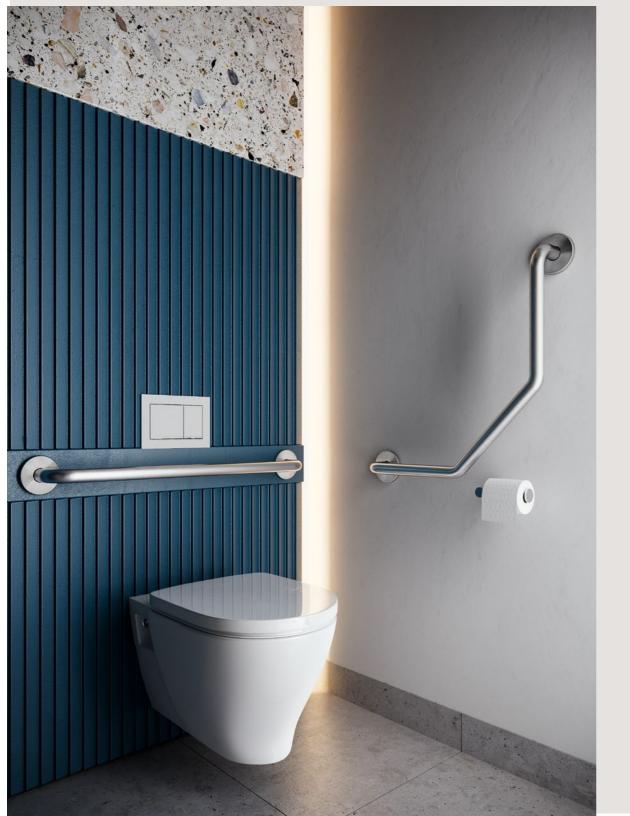

## **GRAB RAILS**

ASSISTED LIVING

Bathroom Butler Grab Rails are made from GRADE 304 Stainless Steel and supplied with expansion bolts to securely fix them to the wall.

grab rail 300mm Model: GRST01B

flush valve Model: GRFV01B

cistern 670mm Model: GRCS02B

cistern 750mm Model: GRCS01B

dog leg 2 support Model: GRDG02B

dog leg 3 support Model: GRDG03B

This range is available in a brushed BRSH finish only. Bathroom Butler reserves the right to alter and/or remove designs from time to time without prior notice.