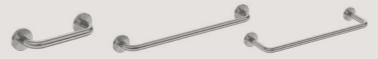

## **GRAB RAILS**

ASSISTED LIVING

Bathroom Butler Grab Rails are made from GRADE 304 Stainless Steel and supplied with expansion bolts to securely fix them to the wall.

grab rail 300mm Model: GRST01B

flush valve Model: GRFV01B

cistern 670mm Model: GRCS02B

cistern 750mm Model: GRCS01B

dog leg 2 support Model: GRDG02B

dog leg 3 support Model: GRDG03B

This range is available in a brushed BRSH finish only. Bathroom Butler reserves the right to alter and/or remove designs from time to time without prior notice.